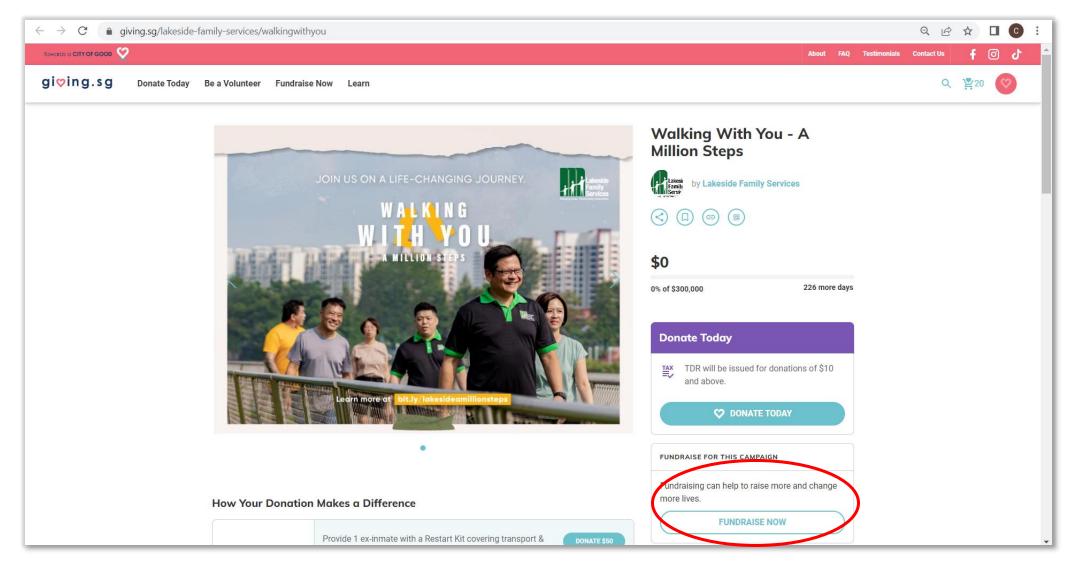

## JOIN US ON A LIFE-CHANGING JOURNEY.

Learn more at bit.ly/lakesideamillionsteps

# WALKING WITH YOU A Million Steps

Guide to creating your own Giving.sg Fundraising page

### 1. Visit <u>https://www.giving.sg/lakeside-family-services/walkingwithyou</u>

#### 2. Select "Fundraise Now"

3. Create a Giving.sg account by clicking on

"Sign up here!"

Or log in if you have an existing Giving.sg account

|              | LOG IN WITH FACEBOOK                    |         |
|--------------|-----------------------------------------|---------|
| Your         | information is safe and secure with us. |         |
|              | or log in with your email               |         |
| Email        |                                         |         |
| Your email a | address                                 |         |
| Password ?   |                                         |         |
| Your passwo  | ord                                     |         |
|              | Forgot your pa                          | ssword? |
|              | LOG IN                                  |         |
|              | have an account? Sign up here!          |         |